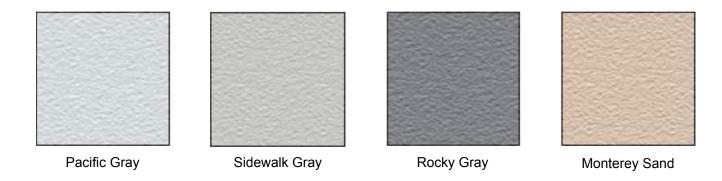

## **Dura-Walk® 2K Top Coat** | Color Chart Standard Colors for Pedestrian and Vehicular Systems

Dura-Walk 2K Top Coat polyurea traffic coating is easily applied by roller or squeegee and will provide lasting surface protection and waterproofing. Dura-Walk 2K Top Coat is the finish/wear coat layer in the Dura-Walk 2K Pedestrian or Vehicular traffic coating systems. Products are available in the standard colors shown below.

The color samples on this page are matched as closely as possible to the paint colors available, but may vary slightly from the finished product. Due to reproduction limitations, it is necessary that we reserve the right of reasonable variation. Color may vary due to difference in surface texture, lighting and methods of application.

**Please note:** Variations in screen quality, printers and settings can impact how a color is represented and may differ from the application. This is the most accurate color representation possible.