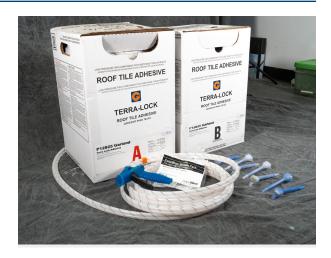

## **Adhesives** Terra-Lock<sup>™</sup> **Roof Tile Adhesive**

Terra-Lock is a two-component, low rise, solvent-free spray polyurethane foam adhesive used to adhere individual clay or concrete tiles in place on Garland's Terra Seal® underlayment. Terra-Lock has superior adhesion strength compared to nails, screws, mortar and wire tie systems. The use of an adhesive compared to mechanical fasteners eliminates punctures to the waterproofing membrane. Terra-Lock adhesive comes in a disposable kit that includes two canisters (part A and B), a spray gun, hose and Colorwise® nozzle.

#### **Colorwise Temperature Warning Nozzle**

- · Nozzle changes from clear to blue when Terra-Lock Adhesive is below 60°F (16°C)
- · Nozzle returns to clear when adhesive is at optimum temperature
- · Provides easy visual indication that adhesive is too cold