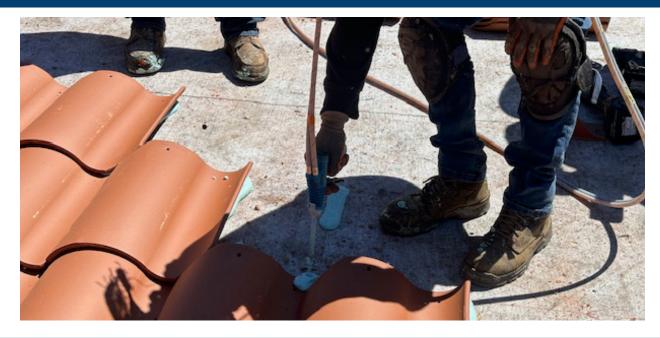

## **Adhesives** Terra-Lock<sup>™</sup> **Roof Tile Adhesive**

Terra-Lock is a two-component, low rise, solvent-free spray polyurethane foam adhesive used to adhere individual clay or concrete tiles in place on Garland's Terra Seal® underlayment. Terra-Lock has superior adhesion strength compared to nails, screws, mortar and wire tie systems. The use of an adhesive compared to mechanical fasteners eliminates punctures to the waterproofing membrane. Terra-Lock adhesive comes in a disposable kit that includes two canisters (part A and B), a spray gun, hose and Colorwise® nozzle.

#### Superior Adhesion

- · Quick-setting
- · Prevents tile chattering
- · Approved for use in the highest wind regions