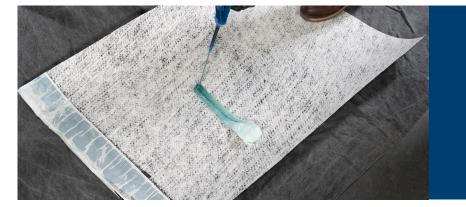

## **Adhesives** Terra-Lock<sup>™</sup> **Roof Tile Adhesive**

Terra-Lock is a two-component, low rise, solvent-free spray polyurethane foam adhesive used to adhere individual clay or concrete tiles in place on Garland's Terra Seal® underlayment. Terra-Lock has superior adhesion strength compared to nails, screws, mortar and wire tie systems. The use of an adhesive compared to mechanical fasteners eliminates punctures to the waterproofing membrane. Terra-Lock adhesive comes in a disposable kit that includes two canisters (part A and B), a spray gun, hose and Colorwise® nozzle.

#### Superior Adhesion

- · Quick-setting
- · Prevents tile chattering
- · Approved for use in the highest wind regions