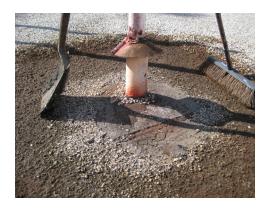

# Wet-Cote™

Wet-Cote is a unique, fibered, liquid asphalt waterproofing compound designed for emergency roof repairs to fill in a low spots in a gravel roof and temporarily waterproof the area until it can be cut out and repaired. It is ideal in repair situations where the leak source cannot be readily identified.

### **Temporary Repair Material**

Wet-Cote will repair and restore the waterproofing capabilities of the existing flood coat and will add an additional protection layer to asphalt-based roof sytems keeping your building watertight until the next roofing season.