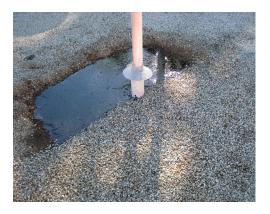

### **Ease of Application**

Due to Wet-Cote is cold-process and pourable formulation the material can be installed with squeegees instead of hot kettles and bulky mops and mop carts. This not only makes the job site safer but can lead to a quicker install making it easy for facility maintenance workers.