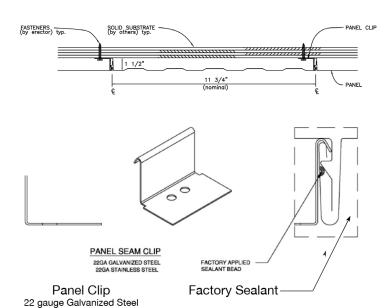

# **DESIGN CHARACTERISTICS**

- 1 1/2" deep panel seam for strength and weather resistance
- Available in 22 and 24 gauge G-90 Galvanized steel, and 0.040" aluminum in all standard colors
- Also available in zinc and copper
- Stucco embossed finish available
- Standard panel coverage is 11 3/4"
- Height of panel can go up to 25'
- Concealed panel clips accommodate thermal movement
- Simple one-step installation
- Great for parapet walls, mansards, penthouses, and other wall applications
- Used over solid substrates or hat channels
- Ideal for Soffit application
- 10-year watertight warranty available in some configurations
- Factory installed sealant in panel leg