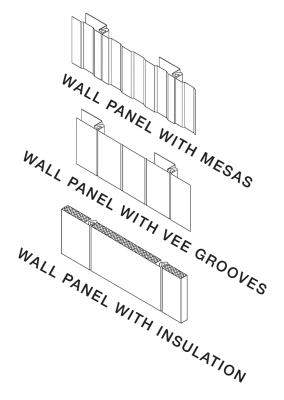

# **OVERVIEW & FEATURES**

Garland's R-Mer Wall-Pan systems are engineered for strength and longevity, and designed for the beauty of smooth consistency. The systems are available in a wide range of colors and gauges and are custom-formed by talented metal craftsmen to suit the unique design and performance requirements of each and every project.

### PANEL PROFILES

22 gauge Stainless Steel









## STANDARD ASSEMBLIES



# **DESIGN CHARACTERISTICS**

- 1 1/2" deep panel seam for strength and weather resistance
- Available in 22 and 24 gauge G-90 Galvanized steel, and 0.040" aluminum in all standard colors
- Also available in zinc and copper
- Stucco embossed finish available
- Standard panel coverage is 11 3/4"
- Height of panel can go up to 25'
- Concealed panel clips accommodate thermal movement
- Simple one-step installation
- Great for parapet walls, mansards, penthouses, and other wall applications
- Used over solid substrates or hat channels
- Ideal for Soffit application
- 10-year watertight warranty available in some configurations
- Factory installed sealant in panel leg

### **TEST CLASSIFICATIONS**

- ASTM E 283 Air Infiltration
- ASTM E 331 Water Penetration
- AS