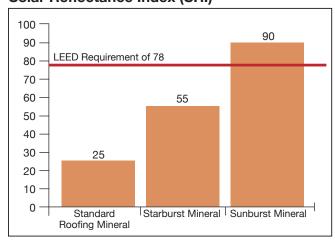

# **Solar Reflectance Index (SRI)**

#### **Sunburst Eco-Facts**

| Reflectance | 0.73 |
|-------------|------|
| Emittance   | 0.89 |
| SRI         | 90   |
|             |      |