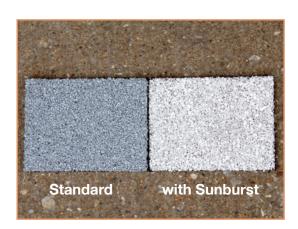

# Sunburst™ Minerals

Garland membranes surfaced with highly-reflective Sunburst minerals provide a superior reflective surface that reduces rooftop temperatures and enhances energy efficiency without the additional step of a field-applied coating.

# Sunburst Minerals