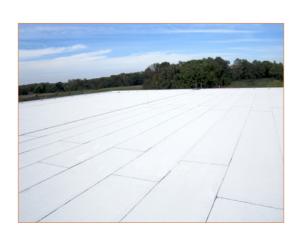

# Sunburst™ Minerals

Garland membranes surfaced with highly-reflective Sunburst minerals provide a superior reflective surface that reduces rooftop temperatures and enhances energy efficiency without the additional step of a field-applied coating.

# Sunburst Minerals