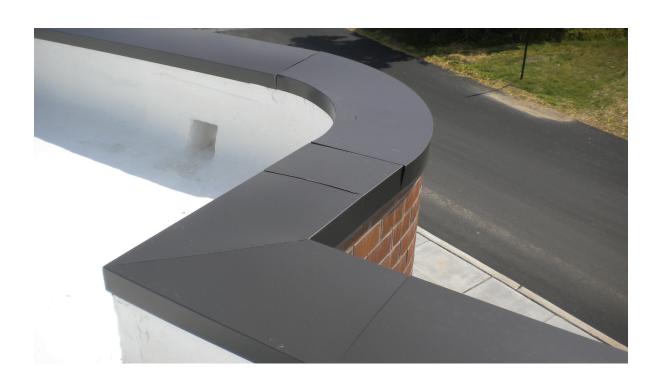

## **OVERVIEW & FEATURES**

R-Mer Edge Coping is a family of premium metal edge products designed to protect the vulnerable conditions around a roof perimeter. Along with superior performance, this family of products offers an architecturally pleasing look that will enhance the appearance of any building. A full line of accessories including mitered corners, transitions, and end caps are also available.

## **R-MER COPING**

## R-MER® EDGE COPING