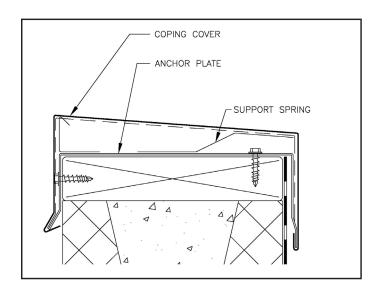

## **OVERVIEW & FEATURES**

R-Mer Edge Coping is a family of premium metal edge products designed to protect the vulnerable conditions around a roof perimeter. Along with superior performance, this family of products offers an architecturally pleasing look that will enhance the appearance of any building. A full line of accessories including mitered corners, transitions, and end caps are also available.

## **Coping Cover & Splice Plate**

24 Gauge Steel & 22 gauge G-90 Galvanized Steel and .040" & 050" Aluminum

• 16 Standard Kynar® Colors

## **Anchor Chair**

• 16 Gauge G-90 Galvanized Steel