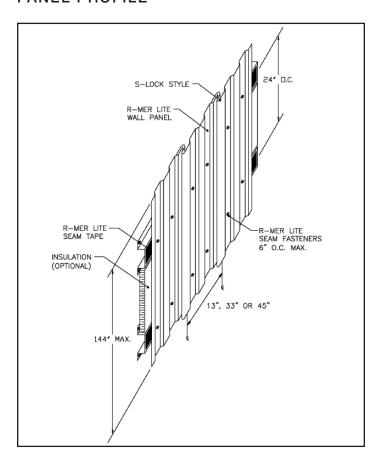

### PANEL PROFILE

#### **FEATURES**

- Attachment device holds screws without the possibility of fastener backout. Bridging effect of nailer design levels out irregular wall surfaces making installation faster and finish detailing easier.
- System internally absorbs movement and stresses encountered without transmitting them among its components.
- Panels can be ordered up to 12' and are easily job sized to exact configurations and dimensions.
- System is installed with full interlocking side seams making joints resistant to driven rain and water runoff.
- System allows full vapor migration around and throughout the wall.

### **DESIGN CHARACTERISTICS**

- 26 or 30 gauge, Galvalume® Steel, 33" or 45" width, stucco embossed, 1" mesas, in SMP White.
- 26 gauge, Galvalume® Steel, 13" width, stucco embossed, no mesas, in SMP White. Designed for additional rigidity, with no exposed fasteners.
- Standard Color: White