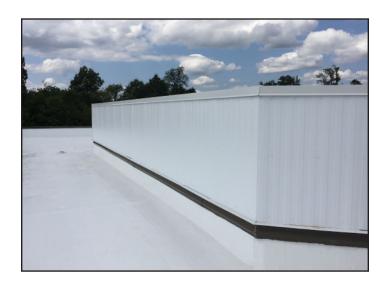

### **OVERVIEW & FEATURES**

The R-Mer® Lite wall panel system is a high-gloss white, factory painted, Galvalume® steel wall covering system with a tridimensional movement-absorbing design and a unique interlocking panel seaming mechanism. The wall covering system is engineered to be securely anchored to a Galvalume steel hat channel after prior engagement of the S-locked hemmed side. This system is designed to be water resistant on vertical surfaces only.

### **DESIGN CHARACTERISTICS**

- 26 or 30 gauge, Galvalume® Steel, 33" or 45" width, stucco embossed, 1" mesas, in SMP White.
- 26 gauge, Galvalume® Steel, 13" width, stucco embossed, no mesas, in SMP White. Designed for additional rigidity, with no exposed fasteners.
- Standard Color: White