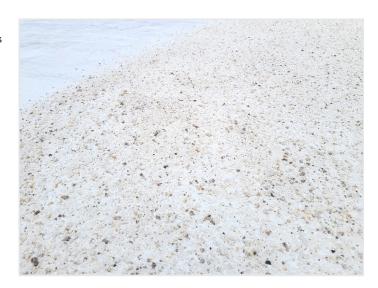

#### **Outstanding Versatility**

- · Compatible with asphalt-based mastics, adhesives & sealers
- · Apply directly to cover board, base membrane or cap membrane
- $\cdot$  Used as an interply adhesive and/or floodcoat adhesive with aggregate

#### **Features & Benefits** Meet sustainability goals **Environmentally-preferable** With 100% solids, zero VOCs, and no solvents, using Green-Lock Plus White ensures a low-odor installation to formulation help minimize disruption during a project and meet sustainability goals for the life of the roof. Helps reduce energy spending Provides added UV protection that greatly reduces thermal shock while maintaining internal temperatures. Lower carbon footprint Green-Lock Plus White's non-asphaltic formulation reduces fossil fuels used in a roofing assembly. Ease of application Ready-to-use with roller or Green-Lock Plus White is easy to apply by roller or squeegee, and when combined with a white marble roofing squeegee aggregate, provides a highly reflective and durable surfacing option. **Cures fast** Green-Lock Plus White cures by reacting with moisture in the air in just 4-6 hours. Green-Lock Plus White Adhesive can be directly applied to G-P Gypsum DensDeck Prime®, DensDeck Du-Protect an entire roofing system raGuard®, SecuRock®, or high density asphalt coated wood fiberboard, as well as single or multiple plies of Garland approved base sheets and Garland approved membranes. **Outstanding versatility** High performance modified Green-Lock Plus White Adhesive is compatible with asphalt-based roofing mastics, adhesives and sealers and resists softening and staining of modified bitumen membranes. bitumen systems