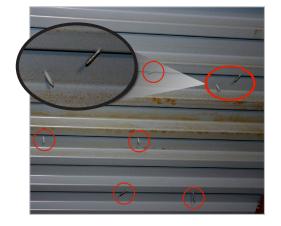

## Eliminate fastener damage to your structural deck

By eliminating fasteners penetrating through the roof system you reduce further damage to a structural deck and the possibility for moisture penetration through thefastener holes.