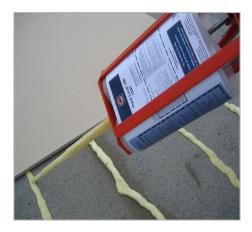

#### Insul-Lock® HR

Insul-Lock HR is a single step application, two-component, VOC compliant insulation adhesive. It is designed to give you the benefits of a two-component insulation adhesive without the errors that result from mixing the product. Insul-Lock HR bonds to structura decks, base sheets, approved insulation boards, smooth and mineral surfaces and properly prepared built-up roofs.

### Insul-Lock® HR

| <u>Features</u>      | <u>Benefits</u>                                                                                                                                                                                                                                                                                                                                      |
|----------------------|------------------------------------------------------------------------------------------------------------------------------------------------------------------------------------------------------------------------------------------------------------------------------------------------------------------------------------------------------|
| Ease of Installation | Insul-Lock HR is an easy to apply insulation adhesive that does not require expensive two-component mixing carts. Insul-Lock HR is a self contained two-component insulation adhesive that mixes through a static mixing tip. This requires no mixing on the contractors part, which reduces time and errors                                         |
| Low Odor             | The low odor nature of this product makes it a perfect fit for sensitive areas such as schools and hospitals, and a must for environmentally conscious facilities. Insul-Lock HR is a VOC compliant adhesive that will not disrupt the building's occupants                                                                                          |
| No Deck Penetration  | Reducing the number of fasteners that penetrate the deck lessens the possibility of structural damage and moisture entry while preventing the disruption of interior operations. Eliminating fasteners not only prolongs the life of the waterproofing system, but it also eliminates the potential for thermal bridging and a future cause of leaks |
| Versatile            | Insul-Lock HR is compatible with a wide variety of insulation and deck types including wood fiber, fiberglass, ¾" perlite, dens deck, polyisocyanurate, and polystyrene. It also provides a fast set in a variety of temperatures                                                                                                                    |
| High-Rise            | Insul-Lock HR provides the ability to recover gravel roofs without using fasteners. Insul-Lock HR will rise and adhere insulation boards to the deck over irregular surfaces eliminating the labor cost involved in fastening to all types of decks                                                                                                  |