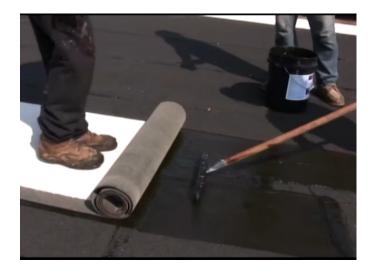

### Green-Lock® Plus Membrane / Flashing Adhesive

Green-Lock Plus Membrane Adhesive and Green-Lock Plus Flashing Adhesive are used to adhere approved Garland modified bitumen base and cap sheets by squeegee or brush to approved roof substrates.

### **Advantages of Green-Lock Plus Membrane / Flashing Adhesive**

Quick-Setting

Watertight

Moisture-Cured

Compatibility