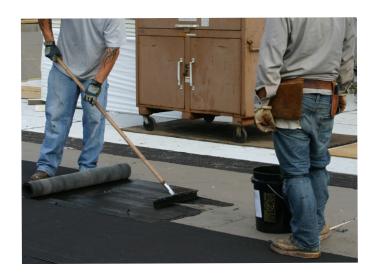

### Green-Lock® Plus Membrane / Flashing Adhesive

Green-Lock Plus Membrane Adhesive and Green-Lock Plus Flashing Adhesive are used to adhere approved Garland modified bitumen base and cap sheets by squeegee or brush to approved roof substrates.

### **Advantages of Green-Lock Plus Membrane / Flashing Adhesive**

Quick-Setting

Watertight

Moisture-Cured

Compatibility