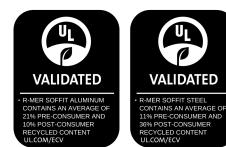

### **ECO-FACTS**

| Eco-Facts               | R-Mer Soffit<br>Aluminum | R-Mer Soffit<br>Steel |
|-------------------------|--------------------------|-----------------------|
| <b>Recycled Content</b> |                          |                       |
| Pre-Consumer            | 21%                      | 11%                   |
| Post-Consumer           | 10%                      | 36%                   |