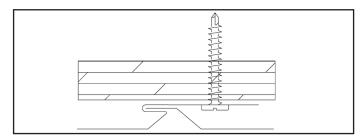

# OVERVIEW & FEATURES

R-Mer Soffit panels can be used to help reduce negative uplift pressures experienced by roofs due to open overhangs. Available in both solid and vented profiles up to 12' in length, R-Mer Soffit can fill your most demanding needs. Our .032 aluminum soffit is available in 16 standard Garland colors with Kynar 500<sup>®</sup> Finish.

## PANEL PROFILES



# SEAM DETAIL



#### STANDARD ASSEMBLY









### **DESIGN CHARACTERISTICS**

- Available in .032 aluminum in 16 standard Garland colors
- Standard width is 12"
- Available in lengths up to 12'
- Available in vented and non-vented

NOTE: Not to be used in wall panel or fascia application.

### **ECO-FACTS**

| Eco-Facts               | R-Mer Soffit<br>Aluminum | R-Mer Soffit<br>Steel |
|-------------------------|--------------------------|-----------------------|
| <b>Recycled Content</b> |                          |                       |
| Pre-Consumer            | 21%                      | 11%                   |
| Post-Consumer           | 10%                      | 36%                   |



For more information, visit us at: <u>www.garlandco.com</u>

 The Garland Company, Inc.

 3800 East 91st