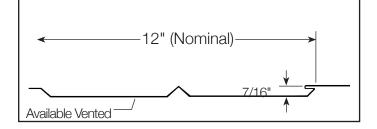

## PANEL PROFILES

### **DESIGN CHARACTERISTICS**

- Available in .032 aluminum in 16 standard Garland colors
- Standard width is 12"
- Available in lengths up to 12'
- Available in vented and non-vented

NOTE: Not to be used in wall panel or fascia application.