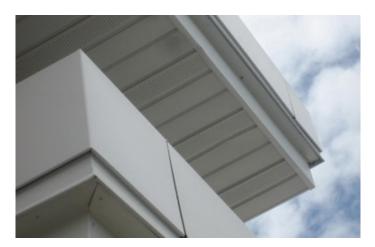

# OVERVIEW & FEATURES

R-Mer Soffit panels can be used to help reduce negative uplift pressures experienced by roofs due to open overhangs. Available in both solid and vented profiles up to 12' in length, R-Mer Soffit can fill your most demanding needs. Our .032 aluminum soffit is available in 16 standard Garland colors with Kynar 500<sup>®</sup> Finish.

### **DESIGN CHARACTERISTICS**

- Available in .032 aluminum in 16 standard Garland colors
- Standard width is 12"
- Available in lengths up to 12'
- Available in vented and non-vented

NOTE: Not to be used in wall panel or fascia application.