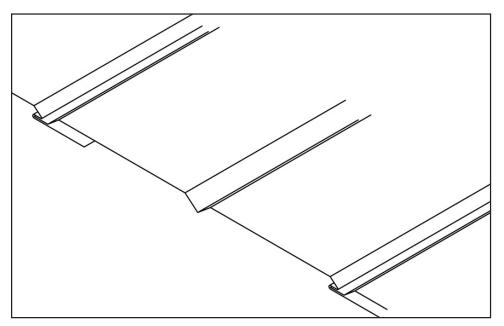

# OVERVIEW & FEATURES

R-Mer Soffit panels can be used to help reduce negative uplift pressures experienced by roofs due to open overhangs. Available in both solid and vented profiles up to 12' in length, R-Mer Soffit can fill your most demanding needs. Our .032 aluminum soffit is available in 16 standard Garland colors with Kynar 500<sup>®</sup> Finish.

### **DESIGN CHARACTERISTICS**

- Available in .032 aluminum in 16 standard Garland colors
- Standard width is 12"
- Available in lengths up to 12'
- Available in vented and non-vented

NOTE: Not to be used in wall panel or fascia application.