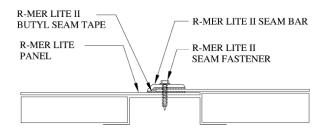

## SEAM PROFILE

#### R-MER LITE II SEAM BAR

## **OVERVIEW & FEATURES**

The R-Mer Lite II Seam Bar is an aircraft grade aluminum extrusion designed specifically for the R-Mer Lite II roof system. The seam bar's design provides a secondary watertight seal along the leading edge of the R-Mer Lite panel seams. It protects both the butyl seam tape from UV damage and the edge of the metal panel from corrosion. This bar also acts like a compression bar that evenly distributes the force of the R-Mer Lite II fasteners along the entire seam. The bar's pre-punched holes also act as a spacing guide for ease of fastener installation.

## APPLICATION

Once the R-Mer Lite II butyl tape is in place, the R-Mer Lite II Seam Bar is installed over the lapped edges of the panel, covering the seam tape. Once the bar is in place, the R-Mer Lite II fasteners should be installed as specified.