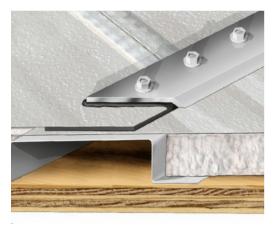

## **OVERVIEW & FEATURES**

The R-Mer Lite II Seam Bar is an aircraft grade aluminum extrusion designed specifically for the R-Mer Lite II roof system. The seam bar's design provides a secondary watertight seal along the leading edge of the R-Mer Lite panel seams. It protects both the butyl seam tape from UV damage and the edge of the metal panel from corrosion. This bar also acts like a compression bar that evenly distributes the force of the R-Mer Lite II fasteners along the entire seam. The bar's pre-punched holes also act as a spacing guide for ease of fastener installation.

## APPLICATION

Once the R-Mer Lite II butyl tape is in place, the R-Mer Lite II Seam Bar is installed over the lapped edges of the panel, covering the seam tape. Once the bar is in place, the R-Mer Lite II fasteners should be installed as specified.

# **TECHNICAL PROPERTIES**

The R-Mer Lite II Seam Bar is an aircraft grade aluminum alloy extrusion with a white corrosion resistant coating. It is available in 12' lengths with pre-punched holes sized specifically for the R-Mer Lite II fastener. The holes are spaced every 2" o.c. for typical applications and 1-1/4" o.c. for FM insured projects.